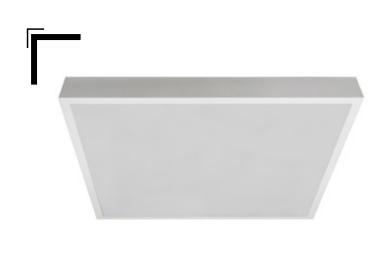

# **LINEAR LIGHTS**

**CANVAS LED** 

**MOUNTED ON CEILING** 

A premium LED luminaire, with a high quality steel body. Suitable for professional and/or commercial spaces and stores. Available in White / Black / Anodized.