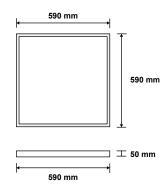

## **SPECIAL APPLICATIONS**

Combination of architrectural and decorative lighting

| CODE    | LENGHT (cm) | 3000 KELVIN | 4000 KELVIN | WATT |
|---------|-------------|-------------|-------------|------|
|         |             | LUMEN       |             |      |
| 9545808 | 58,5x58,5   | 5568        | 5848        | 42,8 |
| 9545811 | 58,5x58,5   | 10396       | 10920       | 72,8 |