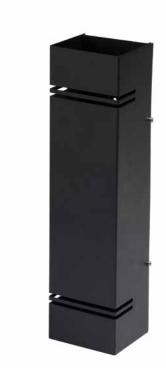

## **SYROS LED WATERPROOF**

**BODY** Stainless steel and cast-pressed aluminium **SOURCE** VOSSLOH ReadyLine (COB) 230V (ON BOARD)

**REGULATION** Manufactured in accordance with EN 60598-1 and CE 93/68/EOK

**PROTECTION DEGREE** 

**AGAINST MOISTURE** 

**AND DUST** 

IP65

**LUMINAIRE INSIDE:** 

Oxvoen Luminaire

| WATT        | KELVIN          | CRI                                   | REFLECTOR<br>DEGREES                                   | LED<br>Driver                                                                                                                                                                                                                                                                                                                                                                                                                                                                                                                                                                                                                                                                                                                                                                                                                                                                                                                                                                                                                                                                                                                                                                                                                                                                                                                                                                                                                                                                                                                                                                                                                                                                                                                                                                                                                                                                                                                                                                                                                                                                                                               | COLOUR                                 |
|-------------|-----------------|---------------------------------------|--------------------------------------------------------|-----------------------------------------------------------------------------------------------------------------------------------------------------------------------------------------------------------------------------------------------------------------------------------------------------------------------------------------------------------------------------------------------------------------------------------------------------------------------------------------------------------------------------------------------------------------------------------------------------------------------------------------------------------------------------------------------------------------------------------------------------------------------------------------------------------------------------------------------------------------------------------------------------------------------------------------------------------------------------------------------------------------------------------------------------------------------------------------------------------------------------------------------------------------------------------------------------------------------------------------------------------------------------------------------------------------------------------------------------------------------------------------------------------------------------------------------------------------------------------------------------------------------------------------------------------------------------------------------------------------------------------------------------------------------------------------------------------------------------------------------------------------------------------------------------------------------------------------------------------------------------------------------------------------------------------------------------------------------------------------------------------------------------------------------------------------------------------------------------------------------------|----------------------------------------|
| 6,2W<br>(6) | 3000K<br>(30)   | 80 (80)                               | 12°<br>(12)<br>24°                                     | ON - OFF<br>(C)                                                                                                                                                                                                                                                                                                                                                                                                                                                                                                                                                                                                                                                                                                                                                                                                                                                                                                                                                                                                                                                                                                                                                                                                                                                                                                                                                                                                                                                                                                                                                                                                                                                                                                                                                                                                                                                                                                                                                                                                                                                                                                             | WHITE (-01)                            |
|             | 4000K<br>(40)   |                                       | (24)                                                   |                                                                                                                                                                                                                                                                                                                                                                                                                                                                                                                                                                                                                                                                                                                                                                                                                                                                                                                                                                                                                                                                                                                                                                                                                                                                                                                                                                                                                                                                                                                                                                                                                                                                                                                                                                                                                                                                                                                                                                                                                                                                                                                             | (-03)                                  |
|             |                 |                                       | 40°<br>(40)                                            |                                                                                                                                                                                                                                                                                                                                                                                                                                                                                                                                                                                                                                                                                                                                                                                                                                                                                                                                                                                                                                                                                                                                                                                                                                                                                                                                                                                                                                                                                                                                                                                                                                                                                                                                                                                                                                                                                                                                                                                                                                                                                                                             | OTHER**                                |
|             |                 | FINAL                                 | . CODE                                                 |                                                                                                                                                                                                                                                                                                                                                                                                                                                                                                                                                                                                                                                                                                                                                                                                                                                                                                                                                                                                                                                                                                                                                                                                                                                                                                                                                                                                                                                                                                                                                                                                                                                                                                                                                                                                                                                                                                                                                                                                                                                                                                                             |                                        |
| <br>(WATT)  | — —<br>(KELVIN) | <br>(CRI)                             | — —<br>(REFLECTOR DEGREES)                             | _<br>(LED DRIVER)                                                                                                                                                                                                                                                                                                                                                                                                                                                                                                                                                                                                                                                                                                                                                                                                                                                                                                                                                                                                                                                                                                                                                                                                                                                                                                                                                                                                                                                                                                                                                                                                                                                                                                                                                                                                                                                                                                                                                                                                                                                                                                           | <br>(COLOUR)                           |
|             | 6,2W            | 3000K<br>(30)<br>6,2W<br>(6)<br>4000K | 3000K<br>(30)<br>6,2W<br>(6)<br>4000K<br>(40)<br>FINAL | Section   CRI   DEGREES   12° (12)   (12)   (12)   (12)   (12)   (12)   (12)   (12)   (12)   (12)   (12)   (12)   (12)   (12)   (12)   (12)   (12)   (12)   (12)   (12)   (12)   (12)   (12)   (12)   (12)   (12)   (12)   (12)   (12)   (12)   (12)   (12)   (12)   (12)   (12)   (12)   (12)   (12)   (12)   (12)   (12)   (12)   (12)   (12)   (12)   (12)   (12)   (12)   (12)   (12)   (12)   (12)   (12)   (12)   (12)   (12)   (12)   (12)   (12)   (12)   (12)   (12)   (12)   (12)   (12)   (12)   (12)   (12)   (12)   (12)   (12)   (12)   (12)   (12)   (12)   (12)   (12)   (12)   (12)   (12)   (12)   (12)   (12)   (12)   (12)   (12)   (12)   (12)   (12)   (12)   (12)   (12)   (12)   (12)   (12)   (12)   (12)   (12)   (12)   (12)   (12)   (12)   (12)   (12)   (12)   (12)   (12)   (12)   (12)   (12)   (12)   (12)   (12)   (12)   (12)   (12)   (12)   (12)   (12)   (12)   (12)   (12)   (12)   (12)   (12)   (12)   (12)   (12)   (12)   (12)   (12)   (12)   (12)   (12)   (12)   (12)   (12)   (12)   (12)   (12)   (12)   (12)   (12)   (12)   (12)   (12)   (12)   (12)   (12)   (12)   (12)   (12)   (12)   (12)   (12)   (12)   (12)   (12)   (12)   (12)   (12)   (12)   (12)   (12)   (12)   (12)   (12)   (12)   (12)   (12)   (12)   (12)   (12)   (12)   (12)   (12)   (12)   (12)   (12)   (12)   (12)   (12)   (12)   (12)   (12)   (12)   (12)   (12)   (12)   (12)   (12)   (12)   (12)   (12)   (12)   (12)   (12)   (12)   (12)   (12)   (12)   (12)   (12)   (12)   (12)   (12)   (12)   (12)   (12)   (12)   (12)   (12)   (12)   (12)   (12)   (12)   (12)   (12)   (12)   (12)   (12)   (12)   (12)   (12)   (12)   (12)   (12)   (12)   (12)   (12)   (12)   (12)   (12)   (12)   (12)   (12)   (12)   (12)   (12)   (12)   (12)   (12)   (12)   (12)   (12)   (12)   (12)   (12)   (12)   (12)   (12)   (12)   (12)   (12)   (12)   (12)   (12)   (12)   (12)   (12)   (12)   (12)   (12)   (12)   (12)   (12)   (12)   (12)   (12)   (12)   (12)   (12)   (12)   (12)   (12)   (12)   (12)   (12)   (12)   (12)   (12)   (12)   (12)   (12)   (12)   (12)   (12)   (12) | WATT   KELVIN   CRT   DEGREES   DRIVER |