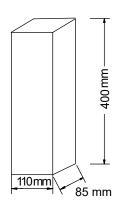

## **SYROS LED WATERPROOF**

**BODY** Stainless steel and cast-pressed aluminium **SOURCE** VOSSLOH ReadyLine (COB) 230V (ON BOARD)

**REGULATION** Manufactured in accordance with EN 60598-1 and CE 93/68/EOK

**PROTECTION DEGREE** 

**AGAINST MOISTURE** 

**AND DUST** 

IP65

**LUMINAIRE INSIDE:** 

Oxvoen Luminaire

| WATT        | KELVIN          | CRI                                   | REFLECTOR<br>DEGREES                                   | LED<br>Driver                                                                                                                                                                                                                                                                                                                                                                                                                                                                                                                                                                                                                                                                                                                                                                                                                                                                                                                                                                                                                                                                                                                                                                                                                                                                                                                                                                                                                                                                                                                                                                                                                                                                                                                                                                                                                                                                                                                                                                                                                                                                                                               | COLOUR                                 |
|-------------|-----------------|---------------------------------------|--------------------------------------------------------|-----------------------------------------------------------------------------------------------------------------------------------------------------------------------------------------------------------------------------------------------------------------------------------------------------------------------------------------------------------------------------------------------------------------------------------------------------------------------------------------------------------------------------------------------------------------------------------------------------------------------------------------------------------------------------------------------------------------------------------------------------------------------------------------------------------------------------------------------------------------------------------------------------------------------------------------------------------------------------------------------------------------------------------------------------------------------------------------------------------------------------------------------------------------------------------------------------------------------------------------------------------------------------------------------------------------------------------------------------------------------------------------------------------------------------------------------------------------------------------------------------------------------------------------------------------------------------------------------------------------------------------------------------------------------------------------------------------------------------------------------------------------------------------------------------------------------------------------------------------------------------------------------------------------------------------------------------------------------------------------------------------------------------------------------------------------------------------------------------------------------------|----------------------------------------|
| 6,2W<br>(6) | 3000K<br>(30)   | 80 (80)                               | 12°<br>(12)<br>24°                                     | ON - OFF<br>(C)                                                                                                                                                                                                                                                                                                                                                                                                                                                                                                                                                                                                                                                                                                                                                                                                                                                                                                                                                                                                                                                                                                                                                                                                                                                                                                                                                                                                                                                                                                                                                                                                                                                                                                                                                                                                                                                                                                                                                                                                                                                                                                             | WHITE (-01)                            |
|             | 4000K<br>(40)   |                                       | (24)                                                   |                                                                                                                                                                                                                                                                                                                                                                                                                                                                                                                                                                                                                                                                                                                                                                                                                                                                                                                                                                                                                                                                                                                                                                                                                                                                                                                                                                                                                                                                                                                                                                                                                                                                                                                                                                                                                                                                                                                                                                                                                                                                                                                             | (-03)                                  |
|             |                 |                                       | 40°<br>(40)                                            |                                                                                                                                                                                                                                                                                                                                                                                                                                                                                                                                                                                                                                                                                                                                                                                                                                                                                                                                                                                                                                                                                                                                                                                                                                                                                                                                                                                                                                                                                                                                                                                                                                                                                                                                                                                                                                                                                                                                                                                                                                                                                                                             | OTHER**                                |
|             |                 | FINAL                                 | . CODE                                                 |                                                                                                                                                                                                                                                                                                                                                                                                                                                                                                                                                                                                                                                                                                                                                                                                                                                                                                                                                                                                                                                                                                                                                                                                                                                                                                                                                                                                                                                                                                                                                                                                                                                                                                                                                                                                                                                                                                                                                                                                                                                                                                                             |                                        |
| <br>(WATT)  | — —<br>(KELVIN) | <br>(CRI)                             | — —<br>(REFLECTOR DEGREES)                             | _<br>(LED DRIVER)                                                                                                                                                                                                                                                                                                                                                                                                                                                                                                                                                                                                                                                                                                                                                                                                                                                                                                                                                                                                                                                                                                                                                                                                                                                                                                                                                                                                                                                                                                                                                                                                                                                                                                                                                                                                                                                                                                                                                                                                                                                                                                           | <br>(COLOUR)                           |
|             | 6,2W            | 3000K<br>(30)<br>6,2W<br>(6)<br>4000K | 3000K<br>(30)<br>6,2W<br>(6)<br>4000K<br>(40)<br>FINAL | Section   CRI   DEGREES   12° (12)   (12)   (12)   (12)   (12)   (12)   (12)   (12)   (12)   (12)   (12)   (12)   (12)   (12)   (12)   (12)   (12)   (12)   (12)   (12)   (12)   (12)   (12)   (12)   (12)   (12)   (12)   (12)   (12)   (12)   (12)   (12)   (12)   (12)   (12)   (12)   (12)   (12)   (12)   (12)   (12)   (12)   (12)   (12)   (12)   (12)   (12)   (12)   (12)   (12)   (12)   (12)   (12)   (12)   (12)   (12)   (12)   (12)   (12)   (12)   (12)   (12)   (12)   (12)   (12)   (12)   (12)   (12)   (12)   (12)   (12)   (12)   (12)   (12)   (12)   (12)   (12)   (12)   (12)   (12)   (12)   (12)   (12)   (12)   (12)   (12)   (12)   (12)   (12)   (12)   (12)   (12)   (12)   (12)   (12)   (12)   (12)   (12)   (12)   (12)   (12)   (12)   (12)   (12)   (12)   (12)   (12)   (12)   (12)   (12)   (12)   (12)   (12)   (12)   (12)   (12)   (12)   (12)   (12)   (12)   (12)   (12)   (12)   (12)   (12)   (12)   (12)   (12)   (12)   (12)   (12)   (12)   (12)   (12)   (12)   (12)   (12)   (12)   (12)   (12)   (12)   (12)   (12)   (12)   (12)   (12)   (12)   (12)   (12)   (12)   (12)   (12)   (12)   (12)   (12)   (12)   (12)   (12)   (12)   (12)   (12)   (12)   (12)   (12)   (12)   (12)   (12)   (12)   (12)   (12)   (12)   (12)   (12)   (12)   (12)   (12)   (12)   (12)   (12)   (12)   (12)   (12)   (12)   (12)   (12)   (12)   (12)   (12)   (12)   (12)   (12)   (12)   (12)   (12)   (12)   (12)   (12)   (12)   (12)   (12)   (12)   (12)   (12)   (12)   (12)   (12)   (12)   (12)   (12)   (12)   (12)   (12)   (12)   (12)   (12)   (12)   (12)   (12)   (12)   (12)   (12)   (12)   (12)   (12)   (12)   (12)   (12)   (12)   (12)   (12)   (12)   (12)   (12)   (12)   (12)   (12)   (12)   (12)   (12)   (12)   (12)   (12)   (12)   (12)   (12)   (12)   (12)   (12)   (12)   (12)   (12)   (12)   (12)   (12)   (12)   (12)   (12)   (12)   (12)   (12)   (12)   (12)   (12)   (12)   (12)   (12)   (12)   (12)   (12)   (12)   (12)   (12)   (12)   (12)   (12)   (12)   (12)   (12)   (12)   (12)   (12)   (12)   (12)   (12)   (12)   (12)   (12)   (12) | WATT   KELVIN   CRT   DEGREES   DRIVER |