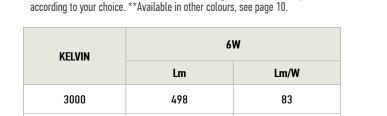

**PROTECTION DEGREE** 

**AGAINST MOISTURE** 

**AND DUST** 

IP65

**LUMINAIRE INSIDE:** 

Oxvoen Luminaire

| WATT        | KELVIN          | CRI                                   | REFLECTOR<br>DEGREES                                   | LED<br>Driver                                                                                                                                                                                                                                                                                                                                                                                                                                                                                                                                                                                                                                                                                                                                                                                                                                                                                                                                                                                                                                                                                                                                                                                                                                                                                                                                                                                                                                                                                                                                                                                                                                                                                                                                                                                                                                                                                                                                                                                                                                                                                                               | COLOUR                                 |
|-------------|-----------------|---------------------------------------|--------------------------------------------------------|-----------------------------------------------------------------------------------------------------------------------------------------------------------------------------------------------------------------------------------------------------------------------------------------------------------------------------------------------------------------------------------------------------------------------------------------------------------------------------------------------------------------------------------------------------------------------------------------------------------------------------------------------------------------------------------------------------------------------------------------------------------------------------------------------------------------------------------------------------------------------------------------------------------------------------------------------------------------------------------------------------------------------------------------------------------------------------------------------------------------------------------------------------------------------------------------------------------------------------------------------------------------------------------------------------------------------------------------------------------------------------------------------------------------------------------------------------------------------------------------------------------------------------------------------------------------------------------------------------------------------------------------------------------------------------------------------------------------------------------------------------------------------------------------------------------------------------------------------------------------------------------------------------------------------------------------------------------------------------------------------------------------------------------------------------------------------------------------------------------------------------|----------------------------------------|
| 6,2W<br>(6) | 3000K<br>(30)   | 80 (80)                               | 12°<br>(12)<br>24°                                     | ON - OFF<br>(C)                                                                                                                                                                                                                                                                                                                                                                                                                                                                                                                                                                                                                                                                                                                                                                                                                                                                                                                                                                                                                                                                                                                                                                                                                                                                                                                                                                                                                                                                                                                                                                                                                                                                                                                                                                                                                                                                                                                                                                                                                                                                                                             | WHITE (-01)                            |
|             | 4000K<br>(40)   |                                       | (24)                                                   |                                                                                                                                                                                                                                                                                                                                                                                                                                                                                                                                                                                                                                                                                                                                                                                                                                                                                                                                                                                                                                                                                                                                                                                                                                                                                                                                                                                                                                                                                                                                                                                                                                                                                                                                                                                                                                                                                                                                                                                                                                                                                                                             | (-03)                                  |
|             |                 |                                       | 40°<br>(40)                                            |                                                                                                                                                                                                                                                                                                                                                                                                                                                                                                                                                                                                                                                                                                                                                                                                                                                                                                                                                                                                                                                                                                                                                                                                                                                                                                                                                                                                                                                                                                                                                                                                                                                                                                                                                                                                                                                                                                                                                                                                                                                                                                                             | OTHER**                                |
|             |                 | FINAL                                 | . CODE                                                 |                                                                                                                                                                                                                                                                                                                                                                                                                                                                                                                                                                                                                                                                                                                                                                                                                                                                                                                                                                                                                                                                                                                                                                                                                                                                                                                                                                                                                                                                                                                                                                                                                                                                                                                                                                                                                                                                                                                                                                                                                                                                                                                             |                                        |
| <br>(WATT)  | — —<br>(KELVIN) | <br>(CRI)                             | — —<br>(REFLECTOR DEGREES)                             | _<br>(LED DRIVER)                                                                                                                                                                                                                                                                                                                                                                                                                                                                                                                                                                                                                                                                                                                                                                                                                                                                                                                                                                                                                                                                                                                                                                                                                                                                                                                                                                                                                                                                                                                                                                                                                                                                                                                                                                                                                                                                                                                                                                                                                                                                                                           | <br>(COLOUR)                           |
|             | 6,2W            | 3000K<br>(30)<br>6,2W<br>(6)<br>4000K | 3000K<br>(30)<br>6,2W<br>(6)<br>4000K<br>(40)<br>FINAL | Section   CRI   DEGREES   12° (12)   (12)   (12)   (12)   (12)   (12)   (12)   (12)   (12)   (12)   (12)   (12)   (12)   (12)   (12)   (12)   (12)   (12)   (12)   (12)   (12)   (12)   (12)   (12)   (12)   (12)   (12)   (12)   (12)   (12)   (12)   (12)   (12)   (12)   (12)   (12)   (12)   (12)   (12)   (12)   (12)   (12)   (12)   (12)   (12)   (12)   (12)   (12)   (12)   (12)   (12)   (12)   (12)   (12)   (12)   (12)   (12)   (12)   (12)   (12)   (12)   (12)   (12)   (12)   (12)   (12)   (12)   (12)   (12)   (12)   (12)   (12)   (12)   (12)   (12)   (12)   (12)   (12)   (12)   (12)   (12)   (12)   (12)   (12)   (12)   (12)   (12)   (12)   (12)   (12)   (12)   (12)   (12)   (12)   (12)   (12)   (12)   (12)   (12)   (12)   (12)   (12)   (12)   (12)   (12)   (12)   (12)   (12)   (12)   (12)   (12)   (12)   (12)   (12)   (12)   (12)   (12)   (12)   (12)   (12)   (12)   (12)   (12)   (12)   (12)   (12)   (12)   (12)   (12)   (12)   (12)   (12)   (12)   (12)   (12)   (12)   (12)   (12)   (12)   (12)   (12)   (12)   (12)   (12)   (12)   (12)   (12)   (12)   (12)   (12)   (12)   (12)   (12)   (12)   (12)   (12)   (12)   (12)   (12)   (12)   (12)   (12)   (12)   (12)   (12)   (12)   (12)   (12)   (12)   (12)   (12)   (12)   (12)   (12)   (12)   (12)   (12)   (12)   (12)   (12)   (12)   (12)   (12)   (12)   (12)   (12)   (12)   (12)   (12)   (12)   (12)   (12)   (12)   (12)   (12)   (12)   (12)   (12)   (12)   (12)   (12)   (12)   (12)   (12)   (12)   (12)   (12)   (12)   (12)   (12)   (12)   (12)   (12)   (12)   (12)   (12)   (12)   (12)   (12)   (12)   (12)   (12)   (12)   (12)   (12)   (12)   (12)   (12)   (12)   (12)   (12)   (12)   (12)   (12)   (12)   (12)   (12)   (12)   (12)   (12)   (12)   (12)   (12)   (12)   (12)   (12)   (12)   (12)   (12)   (12)   (12)   (12)   (12)   (12)   (12)   (12)   (12)   (12)   (12)   (12)   (12)   (12)   (12)   (12)   (12)   (12)   (12)   (12)   (12)   (12)   (12)   (12)   (12)   (12)   (12)   (12)   (12)   (12)   (12)   (12)   (12)   (12)   (12)   (12)   (12)   (12)   (12)   (12) | WATT   KELVIN   CRT   DEGREES   DRIVER |

87

<sup>522</sup> \*Luminus flux & power consuption of led. Φωτεινή ροή & κατανάλωση πυρήνα led.

4000