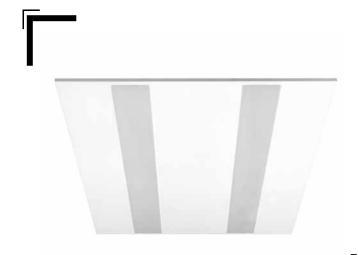

# **LINEAR LIGHTS**

**ZEUS LED** 

RECESSED .

A premium LED luminaire, with a high quality steel body. Suitable for professional and/or commercial spaces and stores. Available in White / Black / Anodized.

## **OPTIC EQUIPMENT**

PMMA Opal Diffuser