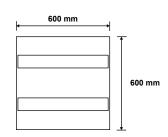

## **SPECIAL APPLICATIONS**

Combination of architrectural and decorative lighting

| CODE     | LENGHT (cm) | 3000 KELVIN | 4000 KELVIN | WATT |
|----------|-------------|-------------|-------------|------|
|          |             | LUMEN       |             |      |
| 84411408 | 60x60       | 2784        | 2924        | 21,4 |
| 84411411 | 60x60       | 5198        | 5460        | 36,4 |
| 84411420 | 60x60       | 7200        | 7680        | 56,4 |